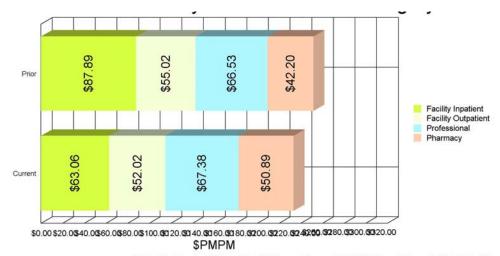

| ontract Size        | (1.8%)  | (3.5%)   |

# \$433,611 Current - Employer Cost Cost Cost S2,693,681

| Met | trics | Prior<br>Employer<br>Cost | Prior<br>Employer<br>Cost<br>Sharing | Current<br>Employer<br>Cost | Current<br>Employer<br>Cost<br>Sharing | % Change<br>Employer<br>Cost<br>Sharing |
|-----|-------|---------------------------|--------------------------------------|-----------------------------|----------------------------------------|-----------------------------------------|
|     |       | \$2,861,220               | 87.0%                                | \$2,693,687                 | 86.1%                                  | (1.0%)                                  |

Benefit Cost Sharing Detail

### **Enrollment Detail**



Prior Benefit Cost Sharing (Prior to COB)



Note: Professional Consists of Primary Care, OB/GYN, Specialty and Allied Health Claim Cost by Healthcare Cost Category

|    | Healthcare Cost<br>Category Rollup | Prior Total<br>Net Paid | Current<br>Total Net<br>Paid | Prior - Net<br>Paid<br>PMPM | Current Net<br>Paid PMPM | % Change<br>Net Paid<br>PMPM |
|----|------------------------------------|-------------------------|------------------------------|-----------------------------|--------------------------|------------------------------|
| 1  | Facility Inpatient                 | \$1,187,027             | \$908,820                    | \$87.89                     | \$63.06                  | (28.2%)                      |
| 2  | Facility Outpatient                | \$747,608               | \$749,809                    | \$55.35