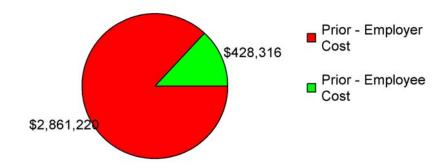

3    | 2.58     |
| % Change - Co                  | ontract Size        | (1.8%)  | (3.5%)   |

# \$433,611 Current - Employer Cost Cost Cost S2,693,681

| Met | trics | Prior<br>Employer<br>Cost | Prior<br>Employer<br>Cost<br>Sharing | Current<br>Employer<br>Cost | Current<br>Employer<br>Cost<br>Sharing | % Change<br>Employer<br>Cost<br>Sharing |
|-----|-------|---------------------------|--------------------------------------|-----------------------------|----------------------------------------|-----------------------------------------|
|     |       | \$2,861,220               | 87.0%                                | \$2,693,687                 | 86.1%                                  | (1.0%)                                  |

Benefit Cost Sharing Detail

### **Enrollment Detail**



Prior Benefit Cost Sharing (Prior to COB)



Note: Professional Consists of Primary Care, OB/GYN, Specialty and Allied Health Claim Cost by Healthcare Cost Category

|    | Healthcare Cost<br>Category Rollup | Prior Total<br>Net Paid | Current<br>Total Net<br>Paid | Prior - Net<br>Paid<br>PMPM | Current Net<br>Paid PMPM | % Change<br>Net Paid<br>PMPM |
|----|------------------------------------|-------------------------|------------------------------|-----------------------------|--------------------------|------------------------------|
| 1  | Facility Inpatient                 | \$1,187,027             | \$908,820                    | \$87.89                     | \$63.06                  | (28.2%)                      |
| 2  | Facility Outpatient                | \$747,608