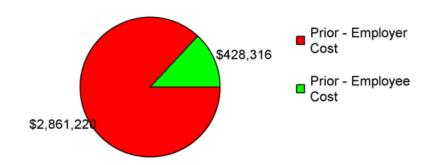

----|---------------------|---------|----------|
| Prior - Average<br>Subscribers | Number of           | 875     | 811      |
| Current - Avera<br>Subscribers | ge Number of        | 951     | 912      |
| % Change - Avo                 | erage Number        | 8.6%    | 12.5%    |
| Prior - Average<br>Members     | Number of           | 2,251   | 2,169    |
| Current - Avera<br>Members     | ge Number of        | 2,402   | 2,355    |
| % Change - Avo                 | erage Number        | 6.7%    | 8.6%     |
| Prior - Contract               | Size                | 2.57    | 2.67     |
| Current - Contr                | act Size            | 2.53    | 2.58     |
| % Change - Co                  | ntract Size         | (1.8%)  | (3.5%)   |

#### Prior Benefit Cost Sharing (Prior to COB)



#### Benefit Cost Sharing Detail



| Metrics | Prior<br>Employer<br>Cost | Prior<br>Employer<br>Cost<br>Sharing | Current<br>Employer<br>Cost | Current<br>Employer<br>Cost Sharing | % Change<br>Employer<br>Cost Sharing |
|---------|---------------------------|--------------------------------------|-----------------------------|-------------------------------------|--------------------------------------|
|         | \$2,861,220               | 87.0%                                | \$2,693,687                 | 86.1%                               | (1.0%)                               |

#### Claim Cost by Healthcare Cost Category



Note: Professional Consists of Primary Care, OB/GYN, Specialty and Allied Health

#### Claim Cost by Healthcare Cost Category Detail

| Co | althcare<br>st