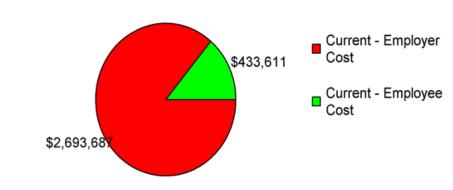

|----------|
| Prior - Average<br>Subscribers | Number of           | 875     | 811      |
| Current - Avera<br>Subscribers | ge Number of        | 951     | 912      |
| % Change - Avo                 | erage Number        | 8.6%    | 12.5%    |
| Prior - Average<br>Members     | Number of           | 2,251   | 2,169    |
| Current - Avera<br>Members     | ge Number of        | 2,402   | 2,355    |
| % Change - Avo                 | erage Number        | 6.7%    | 8.6%     |
| Prior - Contract               | Size                | 2.57    | 2.67     |
| Current - Contr                | act Size            | 2.53    | 2.58     |
| % Change - Co                  | ntract Size         | (1.8%)  | (3.5%)   |

#### Prior Benefit Cost Sharing (Prior to COB)



#### Benefit Cost Sharing Detail



| Metrics | Prior<br>Employer<br>Cost | Prior<br>Employer<br>Cost<br>Sharing | Current<br>Employer<br>Cost | Current<br>Employer<br>Cost Sharing | % Change<br>Employer<br>Cost Sharing |
|---------|---------------------------|--------------------------------------|-----------------------------|-------------------------------------|--------------------------------------|
|         | \$2,861,220               | 87.0%                                | \$2,693,687                 | 86.1%                               | (1.0%)                               |

#### Claim Cost by Healthcare Cost Category



Note: Professional Consists of Primary Care, OB/GYN, Specialty and Allied Health

#### Claim Cost by Healthcare Cost Category Detail

| Co | althcare<br>st Category<br>llup | Metrics