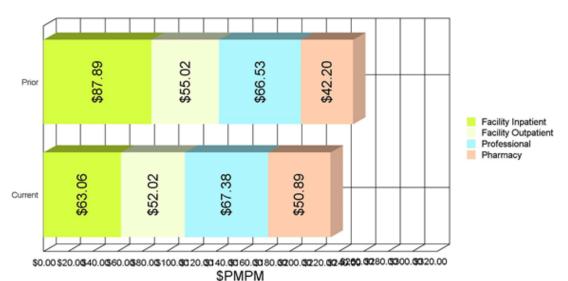

| 2.53    | 2.58     |
| % Change - Co                  | ntract Size         | (1.8%)  | (3.5%)   |

#### Prior Benefit Cost Sharing (Prior to COB)



#### Benefit Cost Sharing Detail



| Metrics | Prior<br>Employer<br>Cost | Prior<br>Employer<br>Cost<br>Sharing | Current<br>Employer<br>Cost | Current<br>Employer<br>Cost Sharing | % Change<br>Employer<br>Cost Sharing |
|---------|---------------------------|--------------------------------------|-----------------------------|-------------------------------------|--------------------------------------|
|         | \$2,861,220               | 87.0%                                | \$2,693,687                 | 86.1%                               | (1.0%)                               |

#### Claim Cost by Healthcare Cost Category



Note: Professional Consists of Primary Care, OB/GYN, Specialty and Allied Health

#### Claim Cost by Healthcare Cost Category Detail

| Co | althcare<br>st Category<br>llup | Metrics          | Prior Total<br>Net Paid | Current<br>Total Net<br>Paid | Prior -<br>Net Paid<br>PMPM | Current<br>Net Paid<br>PMPM | %<br>Change<br>Net Paid<br>PMPM |
|----|---------------------------------|------------------|-------------------------|------------------------------|-----------------------------|-----------------------------|---------------------------------|
| 1  | Facility Inpat                  | ient             | \$1,187,027             | \$908,820                    | \$87.89                     | \$63.06                     | (28.2%)                         |
| 2  | 2 Facility Outpatient